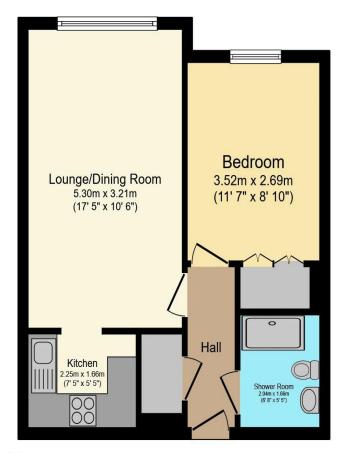

## Visit us at retirementhomesearch.co.uk

Total floor area 41.2 sq.m. (443 sq.ft.) approx

This floor plan is for illustrative purposes only. It is not drawn to scale. Any measurements, floor areas (including any total floor area), openings and orientation are approximate. No details are guaranteed, they cannot be relied upon for any purpose and they do not form part of any agreement. No liability is taken for any error, omission or misstatement. A party must rely upon its own inspection(s). Powered by www.focalagent.com